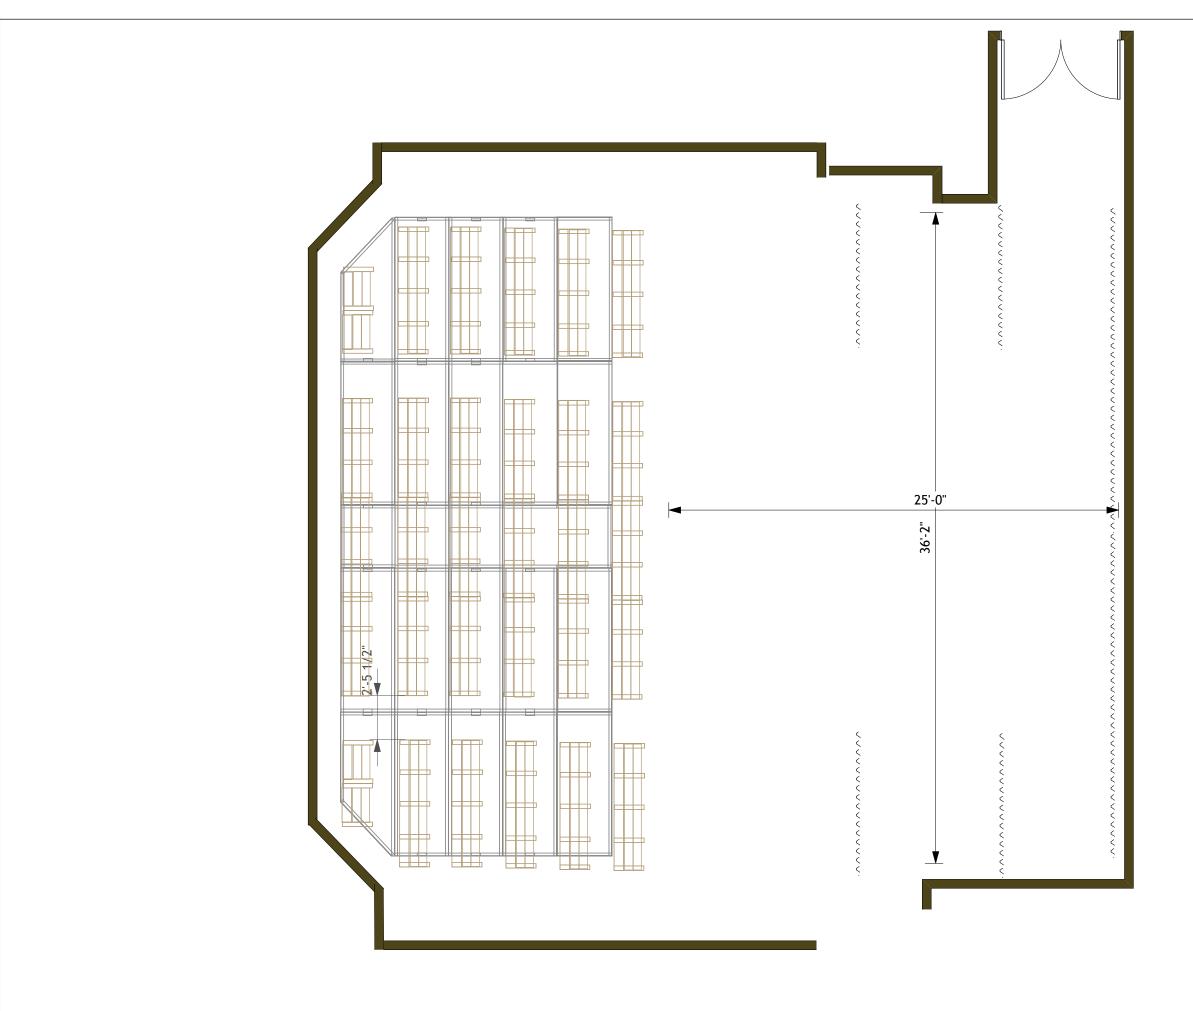

## **Historic Theatre -Load in Dimensions**

Outer loading door opening: 69" wide by 82" high

Inner door opening to theatre: 78" wide by 81" high

\*backstage vent has 76" clearance but is easy to go around in most cases.