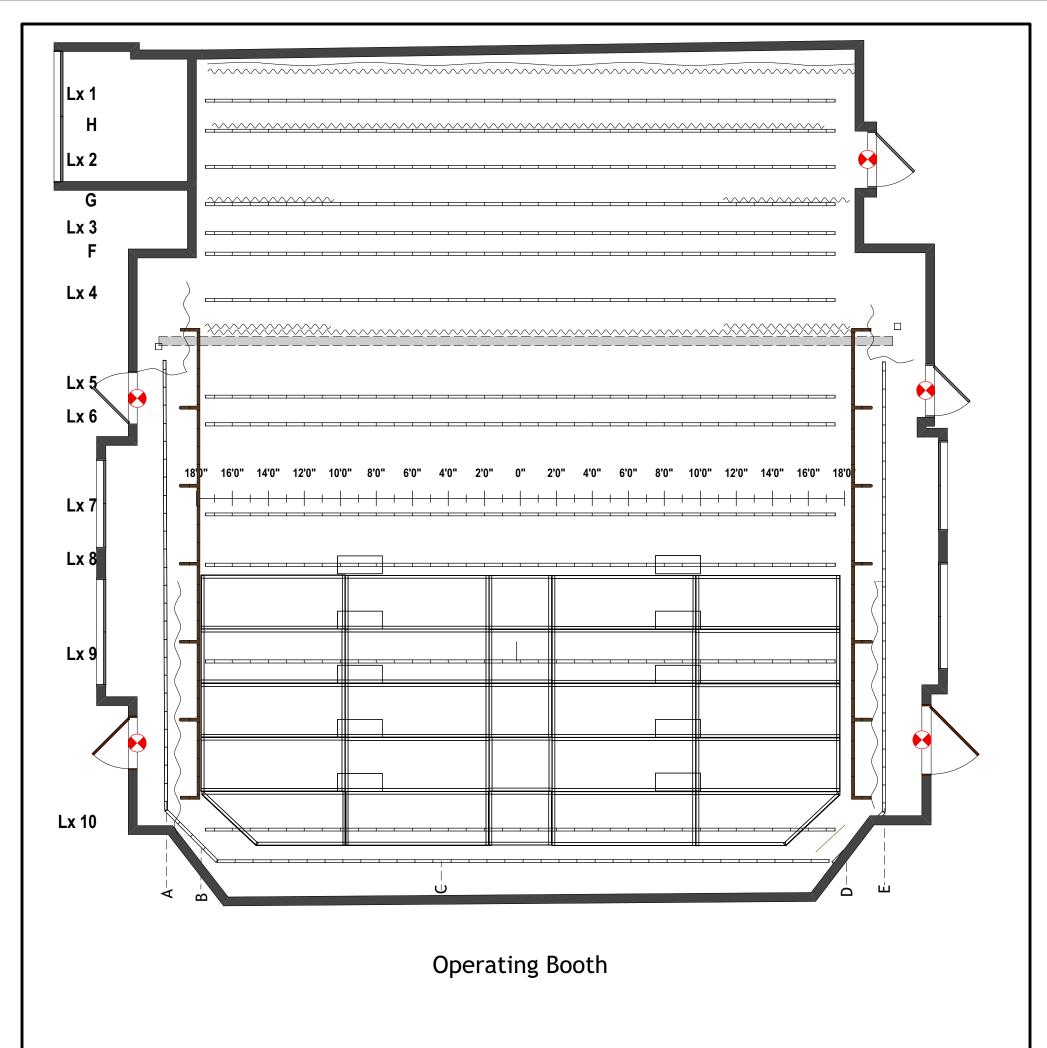

Trim for borders - 15'

Cyc is hung against upstage wall with black drape immediately downstage on track

| LU                                       |                    |
|------------------------------------------|--------------------|
| Production Title                         |                    |
| Н                                        | istoric Theatre    |
| Drawing Title                            |                    |
|                                          | Floor Plan         |
| Designer                                 | Director           |
| Drawn By                                 | Scale 3/16" = 1'0" |
| Venue<br>Historic Theatre                | Drawing No.        |
| Date 20/01/2020                          | l of               |
| CAD File Name<br>Historic Master Drawing | 1                  |

House LX dimmers 182-192

All numbered pipes are motorized All lettered pipes are dead hung

Trim for lineset 1 - 4: 18'4" Trim for lineset 5 - 10: 19'6" Trim for deadhung F -H: approx.20'

Trim for borders - 15'