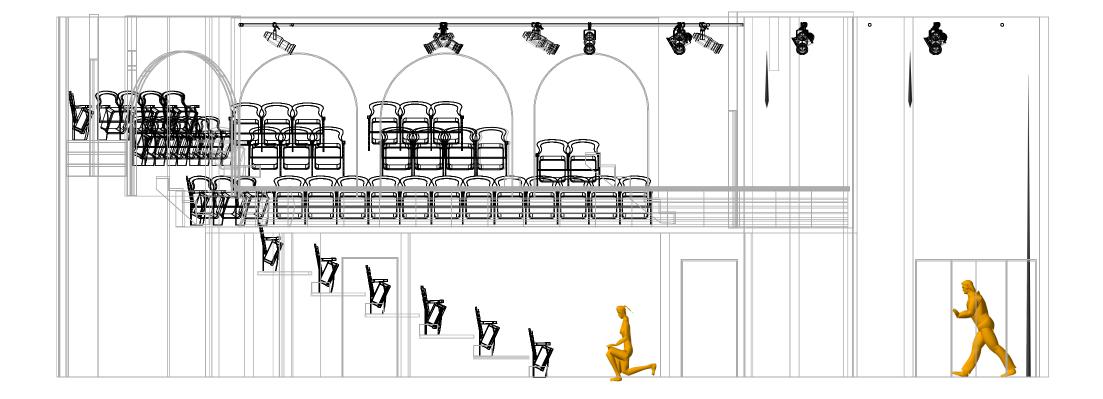

|
|                   |                                        |
|                   | Director                               |
|                   |                                        |
|                   | Designer                               |
| VANCOUVER         | EAST CULTURAL CENTRE<br>storic Theatre |
| Drawn by          | May 9, 2012                            |
| Reviewed by       |                                        |
| Scale: 3/16" = 1' | Drawing Number<br>—— of ——             |
|                   | Total Sheets                           |

## **Historic Theatre -Load in Dimensions**

Outer loading door opening: 69" wide by 82" high

Inner door opening to theatre: 78" wide by 81" high

\*backstage vent has 76" clearance but is easy to go around in most cases.



|                                  | NOTES                                  |
|----------------------------------|----------------------------------------|
|                                  |                                        |
|                                  |                                        |
|                                  |                                        |
|                                  |                                        |
|                                  |                                        |
|                                  |                                        |
|                                  |                                        |
|                                  |                                        |
|