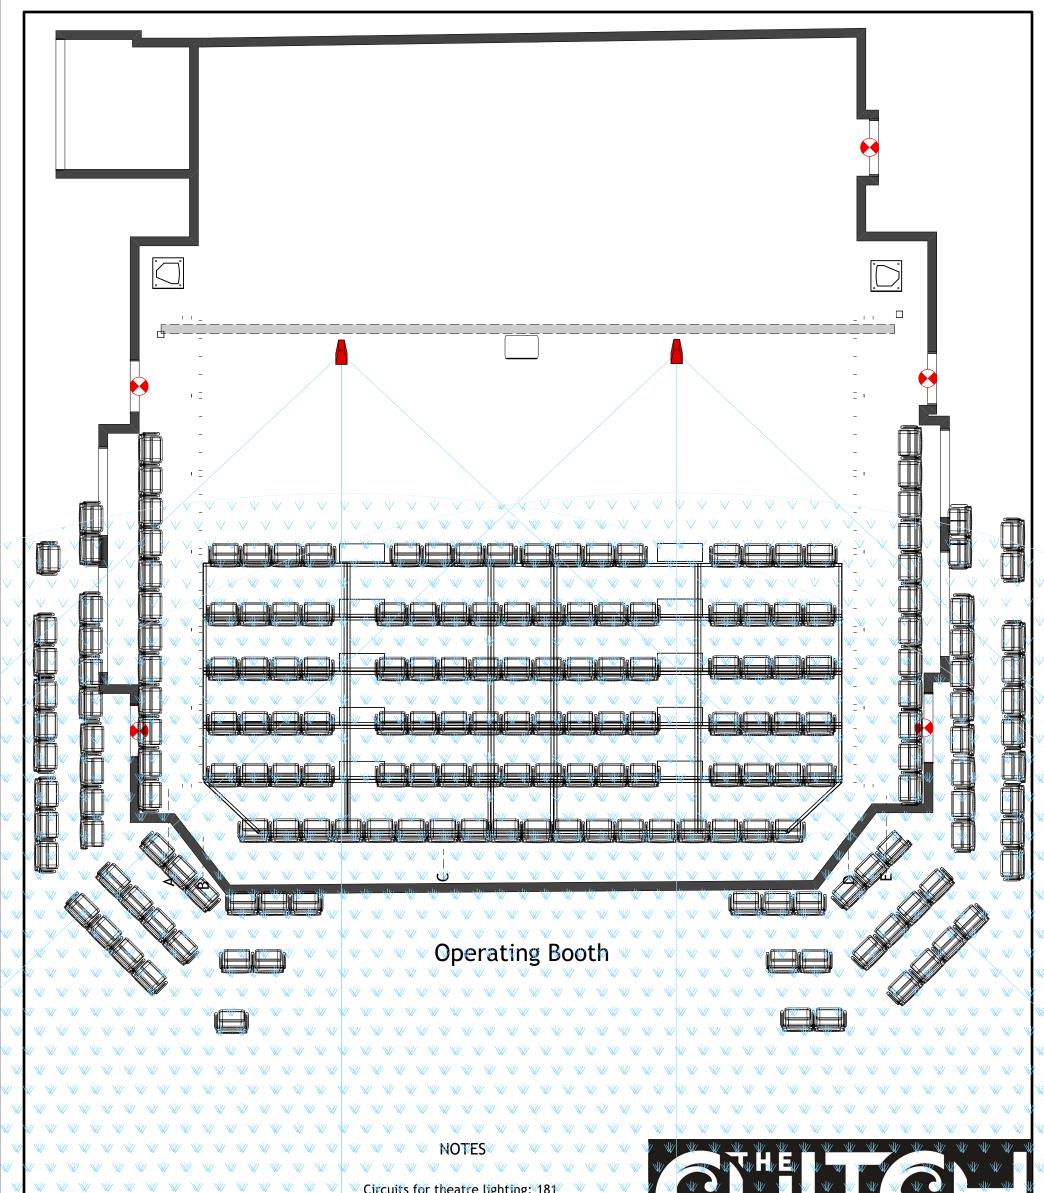

Circuits for theatre lighting: 181 House LX dimmers 182-192

All numbered pipes are motorized All lettered pipes are dead hung

Trim for lineset 1 - 4: 18'4" Trim for lineset 5 - 10: 19'6" Trim for deadhung F -H: approx.20'

House LX dimmers 182-192

All numbered pipes are motorized All lettered pipes are dead hung

Trim for lineset 1 - 4: 18'4" Trim for lineset 5 - 10: 19'6" Trim for deadhung F -H: approx.20'

Trim for borders - 15'

| ₩<br>₩⁄ | ( ₩<br>₩⁄             | ·                     | / W               | / W               | / W<br>W          | / W               | / \k<br>\         | / \<br>\<br>\     | / \<br>\/         |                   |                   |                   | // ``<br>///      |                   |          |     | rcuit<br>ouse     |       |                       |                       |                   |                   |     | ×18<br>* | `` ¥¥ | **<br>\\  | ////////////////////////////////////// | V V<br>V V |      |        | ₩⁄ ()<br>\\/ | √∕<br>√∦∕ | ₩<br>\\{/ |                       |              |                  | ₩⁄ ``<br>``₩⁄ |       |          |       |       |                   |                   |          |       | **<br>*/ |
|---------|-----------------------|-----------------------|-------------------|-------------------|-------------------|-------------------|-------------------|-------------------|-------------------|-------------------|-------------------|-------------------|-------------------|-------------------|----------|-----|-------------------|-------|-----------------------|-----------------------|-------------------|-------------------|-----|----------|-------|-----------|----------------------------------------|------------|------|--------|--------------|-----------|-----------|-----------------------|--------------|------------------|---------------|-------|----------|-------|-------|-------------------|-------------------|----------|-------|----------|
| **      | * **<br>**            |                       | × \/              | × ¥               | × ₩<br>₩          | / \\<br>\\/       | / \\<br>\\/       | / \<br>\<br>\     |                   |                   |                   |                   | V ×               |                   | < ₩<br>₩ |     | l nur<br>l lett   |       |                       |                       |                   |                   |     |          |       | ¥⁄<br>    | ×<br>× ×                               | ×<br>/ ×   |      |        |              |           | W<br>W    |                       |              | ×<br>× • • • • • |               |       | **       |       |       |                   | k W<br>W          |          |       | ¥<br>¥   |
| Ŵ       |                       |                       | × \               | × \               | / 火               | / 🗏               | / 🗏               | /                 |                   |                   |                   | V V               |                   | V V               | ″   ₩    | ×_\ | 1                 | ∕ ₩   | ∕ ₩                   | ∕_₩                   | / 🗏               | / \               |     |          | ¥⁄ `  | ₩⁄        | Ŵ                                      | Ŵ          | Pro  | luctio | Title        | ¥⁄ `      | ₩⁄        | Ŵ                     | W/           | Ŵ                | ¥ `           | ¥⁄ `  | ¥/ `     | Ŵ `   | ¥⁄ ×  | V \               | V W               | / 🖤      | Ŵ     | V        |
| Ŵ       | ₩⁄                    | W/                    | Ŵ                 | Ŵ                 | Ŵ                 | Ŵ                 | Ŵ                 | Ŵ                 | Ŵ                 | Ŵ                 | Ŵ                 | Ŵ                 | Ŵ                 | Ŵ                 | Ŵ        |     | im/fo             |       |                       |                       |                   |                   |     | Ŵ        | Ŵ     | V         | /                                      | / \//      |      | V      | Ŵ            | Ŵ         | Ŵ         | V                     | `_\₩         | × . 🖤            | `₩            | _\    | Ŵ        | Ŵ     | Ŵ     | $\forall$         | $\forall$         | V V      | 1     | V        |
| 1       | <ul> <li>W</li> </ul> | <ul> <li>W</li> </ul> | ∕ ₩               | ∕ ₩               | / 火               | / 🗏               | / 🗏               | / \               |                   | 1                 | / >               | ₩ \               | / >               | V V               | ″ ₩      |     | im fo<br>im fo    |       |                       |                       |                   |                   |     | rox      | 20'   | ₩⁄        | Ŵ                                      | Ŵ          |      | ¥ `    | ¥⁄ ``        | ₩ `       | ₩⁄        | Ŵ                     | Wis          | stor             | ic T          | The   | eatr     | (e    | ¥/ `` | ₩ \               | V V               | / 🖤      | Ŵ     | V        |
| *       | ₩⁄                    | ¥⁄                    | Ŵ                 | $\forall \!\!\!/$ | Ŵ                 | Ŵ                 | $\forall \!\!\!/$ | $\forall \!\!\!/$ | *        | Ŵ   | V                 | Ŵ     | V                     | Ŵ                     | Ŵ                 | Ŵ                 | ~PP | *        | V     | V         | /                                      | / 🖤        | *    | W/     | Ŵ            | Ŵ         | Ŵ         | ′ ₩                   |              | / 🖤              | ×             | Ŵ     | Ŵ        | Ŵ     | Ŵ     | Ŵ                 | $\forall \!\!\!/$ | V V      | 1     | V        |
| Ŵ       |                       | <ul> <li>W</li> </ul> | / 🛛               | / 🛛               | / 火               | / 🔌               | / 🗏               | / \               | 1                 | 1                 | / >               | V V               | / >               | V V               | ″ ₩      | Tri | im fo             | or bl | orde                  | rs 🤟                  | /15               | / \               |     |          | ₩ `   | ₩⁄        | $\forall \!\!\!/$                      | $\forall $ |      |        | ¥/ ``        | ¥/ ``     | ¥⁄/       | W/                    | ¥⁄           | Ŵ                | W/            | ¥/ `  | V/       | ¥/    | V V   |                   | V 🖞               | /        |       | V        |
| *       | ₩⁄                    | ₩⁄                    | $\forall \!\!\!/$ | $\forall \!\!\!/$ | ₩⁄                | $\forall \!\!\!/$ | $\forall \!\!\!/$ | $\forall\!\!/$    | $\forall $        | $\forall \!\!\!/$ | Ŵ        | ₩.  | Ŵ                 | ₩⁄    | ₩                     | Ŵ                     | *                 | *                 | Ŵ   | Ŵ        | _ ₩⁄  | V         | / 🗏                                    | / 🗤        | Drav | ving 7 | Title        | Ŵ         | $\forall$ | ′ ₩                   |              | / 🖤              | ×             | Ŵ     | *        | Ŵ     | Ŵ     | $\forall \!\!\!/$ | $\forall \!\!\!/$ | V V      | 1     | 1        |
| 1       | · 🗏                   | ·                     | / 🗏               | / 🗏               | / 火               | / 🔌               | / 🗏               | / 🗏               | 1                 | 1                 | / >               | V V               | / >               | V V               | / 🖤      |     | c is<br>th b      |       |                       |                       |                   |                   |     |          | ¥/ `  | ₩⁄        | *                                      | *          | 1    | ¥ `    | ¥⁄ ``        | ¥⁄ ``     | ₩⁄        | ₩                     | ₩⁄           | Ho               | use           | PÌ    | Kt `     | ¥⁄ `` | ¥/ `` | 1                 | 1                 | / 火      | V     | V        |
| *       | ₩⁄                    | ₩⁄                    | $\forall \!\!\!/$ | $\forall \!\!\!/$ | $\forall \!\!/$   | $\forall \!\!\!/$ | $\forall \!\!\!/$ | $\forall \!\!\!/$ | $\forall \!\!\!/$ | $\forall\!\!/$    | $\forall \!\!\!/$ | $\forall $        | $\forall \!\!\!/$ | $\forall \!\!\!/$ | Ŵ        |     | whst              |       |                       |                       |                   | <b>W</b>          | W   | *        | *     | V         | / 🔌                                    | / 🗤        | *    | W/     | Ŵ            | Ŵ         | $\forall$ | <ul> <li>W</li> </ul> | - W          |                  |               | Ŵ     | <b>W</b> | Ŵ     | -     | Ŵ                 | $\forall \!\!\!/$ | V V      | X/ N  | V        |
| V       | · 💘                   | · 🛛                   | / 🛛               | / 🛛               | / 💘               | / 🔌               | / 🗏               | /                 |                   | 1                 | / >               | V V               | / N               | V V               | / 🔌      |     | V V               | ∕ ₩   | <ul> <li>W</li> </ul> | <ul> <li>W</li> </ul> | / 🗏               | / \               |     |          | ₩ `   | ₩⁄        | *                                      | *          |      | × `    | *            | ¥⁄ ``     | ₩/        | ¥ .                   | V/           | $\forall$        | ¥ `           | ¥ `   |          | ¥ ``  |       | V V               | V V               | 7 🖤      | V     | N        |
| *       | ¥⁄/                   | ₩⁄                    | $\forall \!\!\!/$ | $\forall \!\!\!/$ | ¥⁄                | $\forall \!\!\!/$ | *                 | $\forall \!\!\!/$ | $\forall \!\!\!/$ | $\forall \!\!\!/$ | *                 | *                 | *                 | *                 | *        | W/  | $\forall \!\!\!/$ | Ŵ     | W/                    | W/                    | $\forall \!\!\!/$ | $\forall \!\!\!/$ | *   | *        | *     | V         | / 🔌                                    | / 🗤        | Des  | igner  | Ŵ            | Ŵ         | V         | ′ . W                 | · v          | Directo          | or            | Ŵ     | *        | Ŵ     | *     | $\forall \!\!\!/$ | $\forall \!\!\!/$ | V V      | 1     | V        |
| V       | · 🗤                   | · 🗤                   | / 🗤               | / 🛛               | / 💘               | / 🔌               | /                 | /                 | / \               | / \               |                   | V V               | / >               | V V               | / 🔌      | / 🗏 | / //              | × 🛛   | <ul> <li>W</li> </ul> | <ul> <li>W</li> </ul> | / 🔌               | / \               |     | ¥/ ``    | *     | $\forall$ | *                                      | *          |      |        |              |           | ¥/        |                       |              | Scale            |               |       |          |       |       |                   |                   | <u> </u> |       | V        |
| W/      | ¥⁄/                   | V/                    | Ŵ                 | Ŵ                 | Ŵ                 | $\forall \!\!\!/$ | $\forall \!\!\!/$ | $\forall \!\!\!/$ | $\forall \!\!\!/$ | Ŵ                 | Ŵ                 | Ŵ                 | $\forall \!\!\!/$ | *                 | *        | Ŵ   | $\forall \!\!\!/$ | W/    | Ŵ                     | W/                    | $\forall $        | $\forall \!\!\!/$ | Ŵ   | Ŵ        | Ŵ     | V         | /                                      | /          |      | vn By  | Ŵ            | Ŵ         | V         | <ul> <li>W</li> </ul> | ×            | Scale            |               | Ŵ     | 3/       | 16    | = \   | )"\//             | $\forall $        | V V      | ¥ 🕅   | V        |
| V       |                       | · •                   | /                 | / 🗤               | / 💘               | / 💘               | / 🗏               | /                 |                   | /                 | / >               | V V               |                   | V V               | / 🗤      |     | V V               | / 💘   | <ul> <li>W</li> </ul> |                       | / 🗏               | / 🛛               |     |          | *     | ₩/        | $\forall \!\!\!/$                      | *          | Ven  | e      | Ŵ            | Ŵ         | Ŵ         | Ŵ                     | W            | Drawir           | na No.        | Ŵ     | Ŵ        | Ŵ     | Ŵ     |                   | / W               |          | Ŵ     | N        |
| W/      | ¥⁄/                   | *                     | Ŵ                 | Ŵ                 | W/                | $\forall \!\!\!/$ | Ŵ                 | $\forall \!\!\!/$ | $\forall$         | Ŵ                 | Ŵ                 | Ŵ                 | Ŵ                 | *                 | *        | W/  | $\forall \!\!\!/$ | Ŵ     | Ŵ                     | W/                    | *                 | *                 | Ŵ   | Ŵ        | Ŵ     | V         | / 💘                                    | /          | Ŵ    |        | stori        | c 🏹       | neat      | tre                   | · •          | / 💘              | × *           | Ŵ     | Ŵ        | Ŵ     | *     | Ŵ                 | $\forall \!\!\!/$ | ¥ V      | ¥ 🕅   | ¥/       |
| V       |                       | · •                   | /                 | /                 | /                 | /                 | /                 | /                 |                   |                   | / >               | V V               |                   | w w               | / 🗤      |     | V V               |       |                       |                       | / 🔬               | / 🛛               |     |          | *     | ₩/        | *                                      | *          | Date | ~      | ¥ `          | ¥/ ``     | ₩/        | ¥ .                   | *            | W/               | ¥/ ``         | *     | ¥/ \     | ₩ 1   | V v   | V 1               | V W               | 7 🗤      | V     | V        |
| V/      | ¥⁄/                   | *                     | Ŵ                 | Ŵ                 | *                 | *                 | Ŵ                 | *                 | *                 | Ŵ                 | Ŵ                 | Ŵ                 | Ŵ                 | Ŵ                 | 1        | *   | $\forall \!\!\!/$ | W/    | W/                    | W/                    | *                 | *                 | Ŵ   | Ŵ        | *     | V         | /                                      | /          |      |        | 29/1         | 2/2       | 020       |                       |              | /                |               |       |          | - 🗤 Ø | of 🖖  |                   |                   | ¥ V      | ¥ 🕅   | X/       |
| V       |                       | · 🗸                   |                   |                   | /                 | / 🗤               | /                 | /                 |                   | / \               | / \               | V V               |                   |                   | / 🗤      |     | V V               |       |                       |                       | / 🗏               | /                 |     |          | ¥⁄ `` | *         | *                                      | *          |      |        | Name         |           | ₩         | ¥                     | $\checkmark$ | $\forall $       | ¥/ `          | ¥/ `` | ¥ \      | 1     | N/ N  | V V               | V V               | y 🗤      | V     | V        |
| *       |                       |                       |                   |                   |                   |                   |                   |                   |                   |                   |                   |                   |                   |                   |          |     |                   |       |                       |                       |                   |                   |     |          |       |           |                                        |            | His  | tori   |              | aste      | r Di      | rawi                  | ng           |                  |               |       |          |       |       |                   |                   |          | ∖ لـس | XI.      |
|         |                       |                       |                   |                   |                   |                   |                   |                   |                   |                   |                   |                   |                   |                   | ſ.       |     |                   |       |                       |                       |                   |                   |     |          |       |           |                                        |            |      |        |              |           |           |                       |              |                  |               |       |          |       |       |                   |                   |          |       |          |