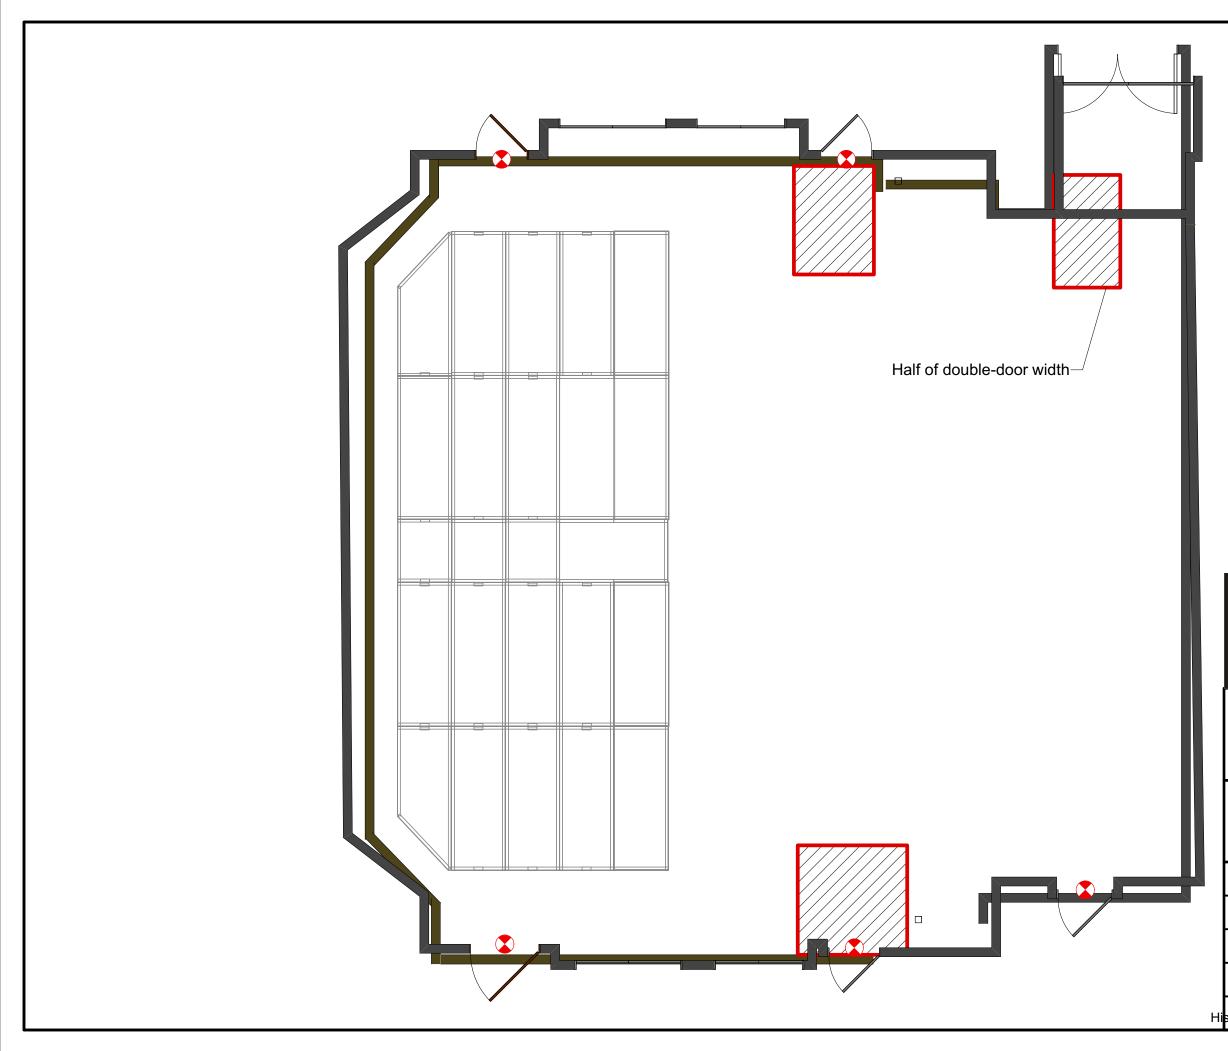

| CU                                                                                         |                                                 |
|--------------------------------------------------------------------------------------------|-------------------------------------------------|
| Production Title                                                                           | istoric Theatre                                 |
| Drawing Title                                                                              | Exit Egress                                     |
| Designer                                                                                   | Director                                        |
| Drawn By<br>Cody B.                                                                        | Scale 3/16" = 1'0"                              |
| Venue<br>Historic Theatre<br>Date<br>08/01/2020<br>CAD File Name<br>storicHouseHang2017.vr | Drawing No.<br><b>1</b><br><i>of</i><br>1<br>WX |