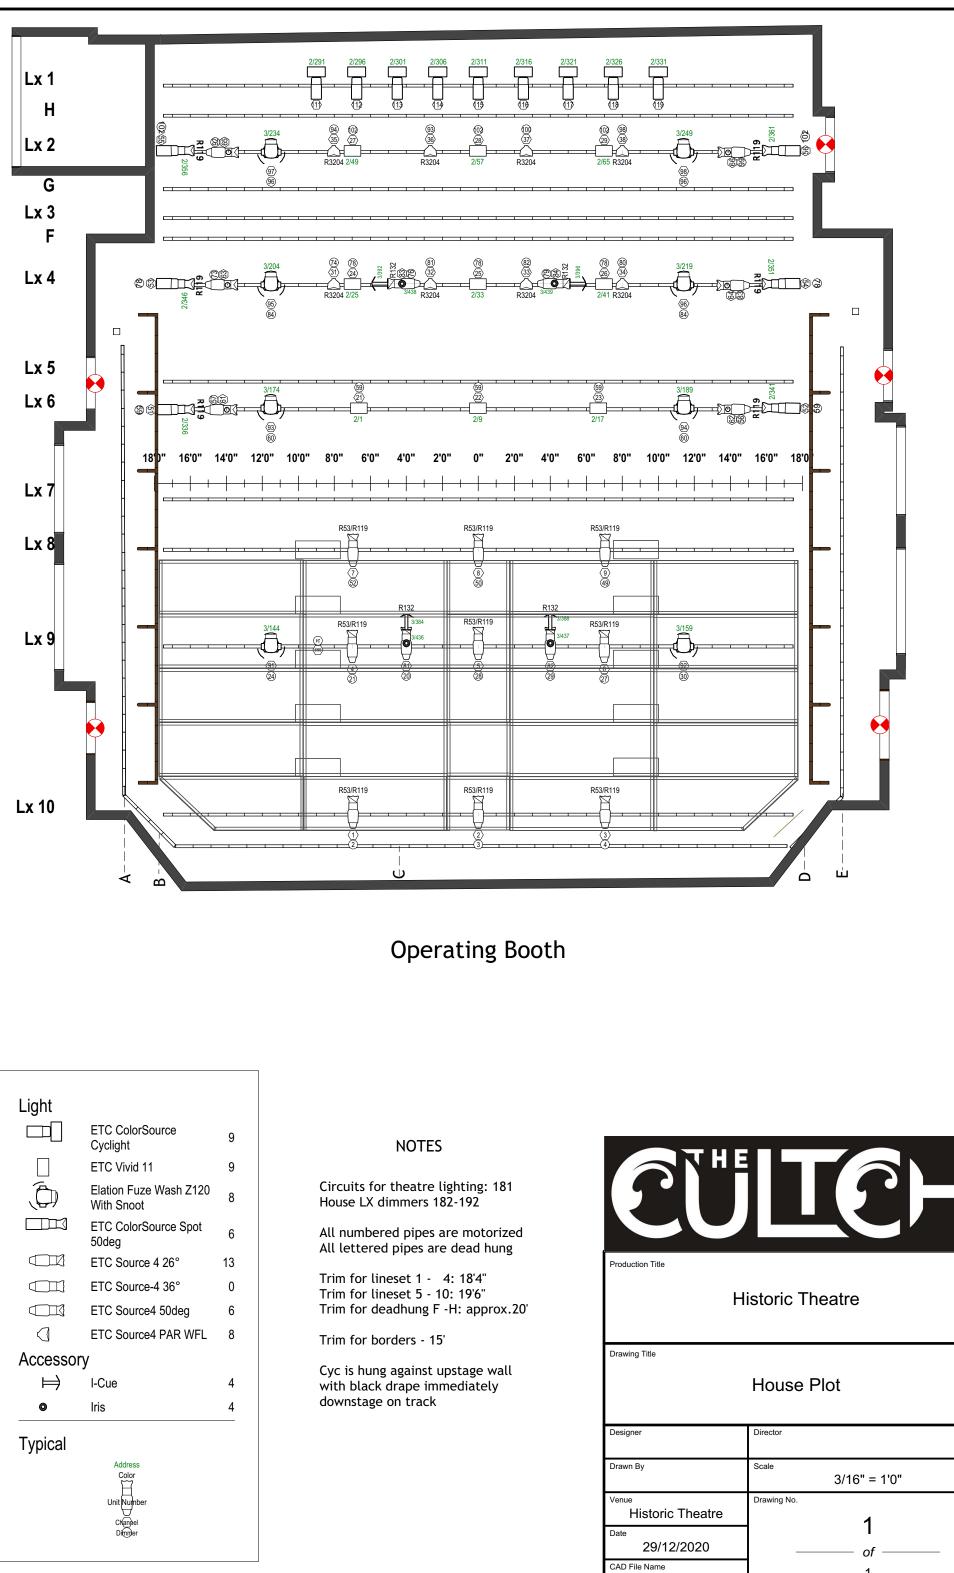

Circuits for theatre lighting: 181 House LX dimmers 182-192

All numbered pipes are motorized All lettered pipes are dead hung

Trim for lineset 1 - 4: 18'4" Trim for lineset 5 - 10: 19'6" Trim for deadhung F -H: approx.20'

Trim for borders - 15'

Cyc is hung against upstage wall with black drape immediately downstage on track

| LU                                       |                    |
|------------------------------------------|--------------------|
| Production Title                         |                    |
| Н                                        | istoric Theatre    |
| Drawing Title                            |                    |
|                                          | Floor Plan         |
| Designer                                 | Director           |
| Drawn By                                 | Scale 3/16" = 1'0" |
| Venue<br>Historic Theatre                | Drawing No.        |
| Date 20/01/2020                          | l of               |
| CAD File Name<br>Historic Master Drawing | 1                  |